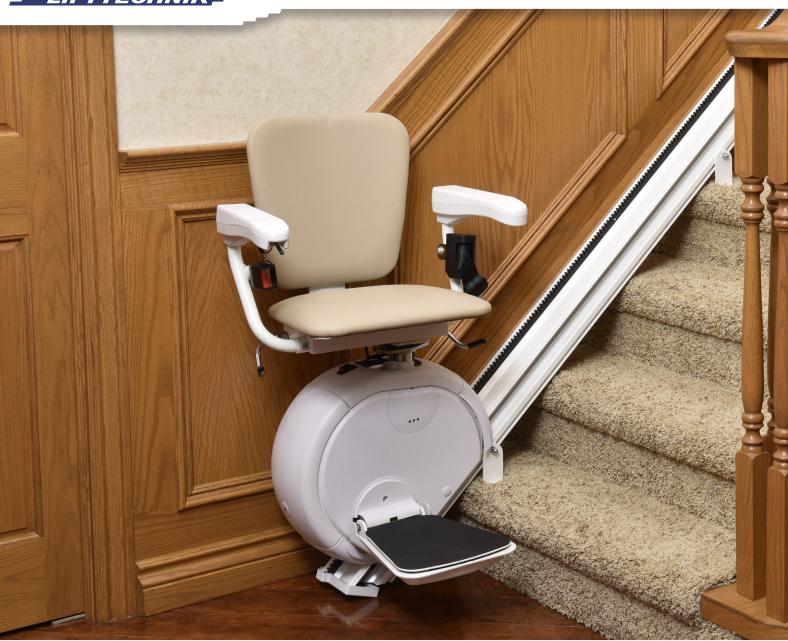

## The chair stairlift for straight staircases

The Essential stairlift is one of the easiest ways to stay in your home and enjoy the freedom of barrier-free living. Installed on your stairs, in only a few hours, the stairlift carries you smoothly and quietly up a straight flight of stairs.

The Essential stairlift is uniquely compact – with the slimmest fold-up dimension on the market at only 270 mm wide – to allow easy access to the stairs when the lift is not in use.

With safety features including a retractable seatbelt, overspeed governor and obstacle sensor system, you can count on your stairlift. Finished in soft white with an unobtrusive design, the Essential blends easily into your home décor.

**Constant charge** make the lift available at all times

**Rack and pinion drive** ensures stable and safe drive up the stairs

Ultra slim folded with of only 273 mm leaves maximum clearence on narrow staircases

## **Main advantages** of the Essential

- Ultra slim folded size of only 273 mm –
  the smallest profile on the market to keep
  the unit out of the way when no in use
- Quiet and smooth-riding operation from the rack and pinion drive system and retractable seat belt
- Battery operated with built-in charging so the chair can be used several times even through a power failure
- LED status lights to advise you of any issues
- Comfortable and durable seat with width-adjustable arms up to 51 cm wide and 160 kg loading capacity