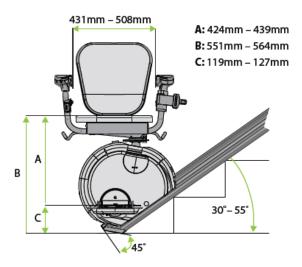

|                                     | . 10                   |
|-------------------------------------|------------------------|
| Essential - Technical Specification |                        |
| Loading capacity                    | 160 kg                 |
| Stair anlge                         | 30 - 55°               |
| Lifting speed                       | 0,08 m/s               |
| Motor                               | 24V DC, battery driven |
| Drive system                        | Rack and pinion        |
| Fold-up width                       | 273 mm                 |
| Fold-out width                      | 546 mm                 |
| Power supply                        | 1 × 230V / 50-60Hz     |