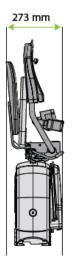

The Essential stairlift is uniquely compact – with the slimmest fold-up dimension on the market at only 270 mm wide – to allow easy access to the stairs when the lift is not in use.

With safety features including a retractable seatbelt, overspeed governor and obstacle sensor system, you can count on your stairlift. Finished in soft white with an unobtrusive design, the Essential blends easily into your home décor.

**Constant charge** make the lift available at all times

**Rack and pinion drive** ensures stable and safe drive up the stairs

Ultra slim folded with of only 273 mm leaves maximum clearence on narrow staircases

|                                     | . 10                   |
|-------------------------------------|------------------------|
| Essential - Technical Specification |                        |
| Loading capacity                    | 160 kg                 |
| Stair anlge                         | 30 - 55°               |
| Lifting speed                       | 0,08 m/s               |
| Motor                               | 24V DC, battery driven |
| Drive system                        | Rack and pinion        |
| Fold-up width                       | 273 mm                 |
| Fold-out width                      | 546 mm                 |
| Power supply                        | 1 × 230V / 50-60Hz     |

## **Main advantages** of the Essential

- Ultra slim folded size of only 273 mm –
  the smallest profile on the market to keep
  the unit out of the way when no in use
- Quiet and smooth-riding operation from the rack and pinion drive system and retractable seat belt
- Battery operated with built-in charging so the chair can be used several times even through a power failure
- LED status lights to advise you of any issues
- Comfortable and durable seat with width-adjustable arms up to 51 cm wide and 160 kg loading capacity