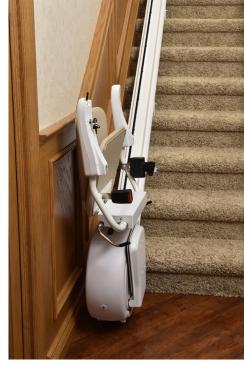

## The chair stairlift for straight staircases

The Essential stairlift is one of the easiest ways to stay in your home and enjoy the freedom of barrier-free living. Installed on your stairs, in only a few hours, the stairlift carries you smoothly and quietly up a straight flight of stairs.

The Essential stairlift is uniquely compact – with the slimmest fold-up dimension on the market at only 270 mm wide – to allow easy access to the stairs when the lift is not in use.

With safety features including a retractable seatbelt, overspeed governor and obstacle sensor system, you can count on your stairlift. Finished in soft white with an unobtrusive design, the Essential blends easily into your home décor.