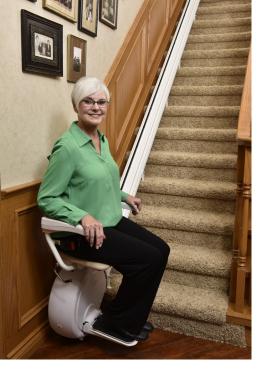

## The chair stairlift for straight staircases

The Essential stairlift is one of the easiest ways to stay in your home and enjoy the freedom of barrier-free living. Installed on your stairs, in only a few hours, the stairlift carries you smoothly and quietly up a straight flight of stairs.

The Essential stairlift is uniquely compact – with the slimmest fold-up dimension on the market at only 270 mm wide – to allow easy access to the stairs when the lift is not in use.

With safety features including a retractable seatbelt, overspeed governor and obstacle sensor system, you can count on your stairlift. Finished in soft white with an unobtrusive design, the Essential blends easily into your home décor.