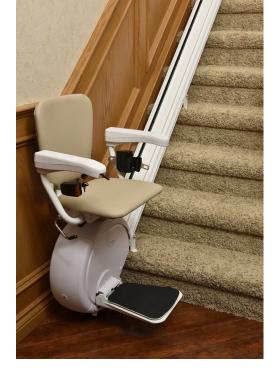

The Essential stairlift is uniquely compact – with the slimmest fold-up dimension on the market at only 270 mm wide – to allow easy access to the stairs when the lift is not in use.

With safety features including a retractable seatbelt, overspeed governor and obstacle sensor system, you can count on your stairlift. Finished in soft white with an unobtrusive design, the Essential blends easily into your home décor.

**Constant charge** make the lift available at all times

**Rack and pinion drive** ensures stable and safe drive up the stairs

Ultra slim folded with of only 273 mm leaves maximum clearence on narrow staircases

## **Main advantages** of the Essential

- Ultra slim folded size of only 273 mm –
  the smallest profile on the market to keep
  the unit out of the way when no in use
- Quiet and smooth-riding operation from the rack and pinion drive system and retractable seat belt
- Battery operated with built-in charging so the chair can be used several times even through a power failure
- LED status lights to advise you of any issues
- Comfortable and durable seat with width-adjustable arms up to 51 cm wide and 160 kg loading capacity