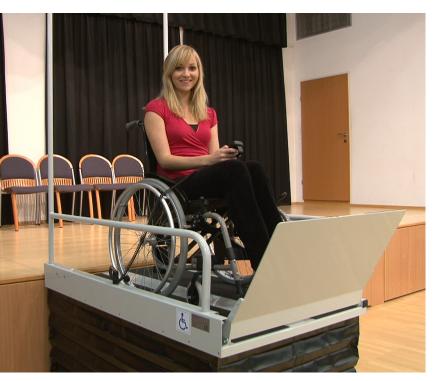

**Handset on spiral cable** for a conforable control on the platform

Version with **side exit on upper level** and control pillar

**Platform in a pit** as an option with obstruction-free surface