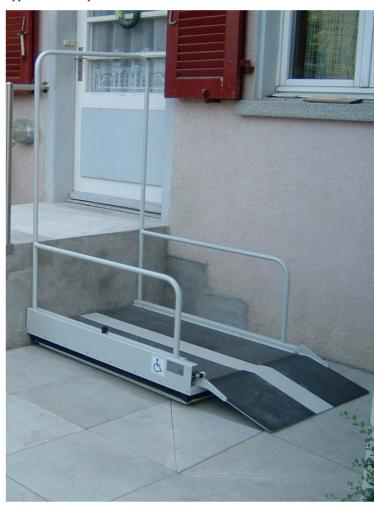

**Optional safety bar** for creating barrier at upper level when platform is down

**Mechanical access ramp** folds down when unit is lifting and creates a barrier against rolling off the platform

Version for public buildings with **door**with electric lock for upper landing and a control pillar