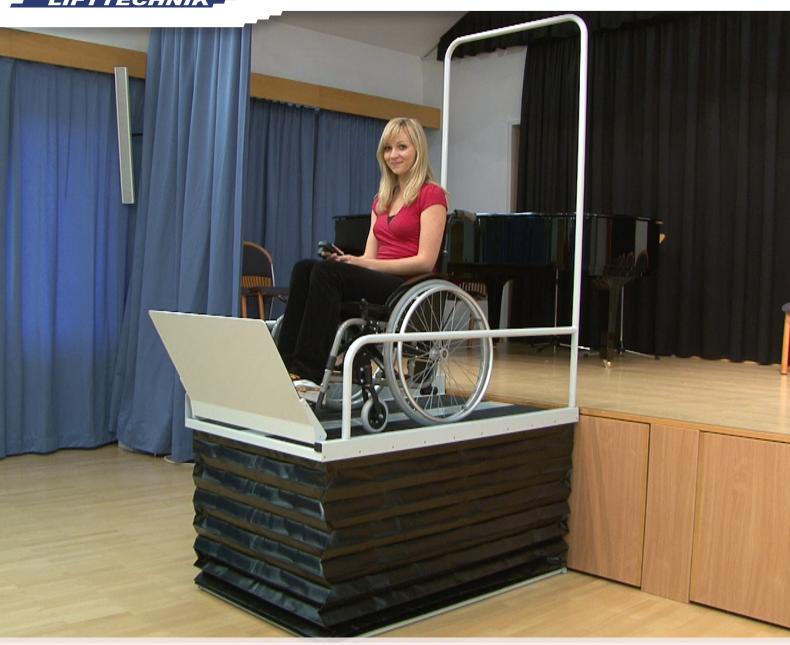

# LIFTBOY 1/2/3

#### The vertical platform lift for lifting heights up to 970 mm

Where ramps are too steep or too long – where stairlifts or elevators are needless due to too small a difference in altitude – the Liftboy is the optimal solution. With the help of our Liftboy models, wheelchair users and physically disabled persons can get over differences in altitude of up to 97 cm.

The Liftboy is designed for indoor and outdoor use! As the weatherproof lifting platform with a total weight of only 70 kg can easily be put up, it offers a perfect solution also for urgent or temporary needs. The lift can be equipped with special side entry or exit, upper access gate or transport wheels.