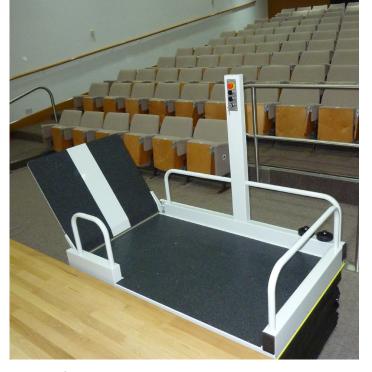

**Handset on spiral cable** for a conforable control on the platform

Version with **side exit on upper level** and control pillar

**Platform in a pit** as an option with obstruction-free surface

**Optional safety bar** for creating barrier at upper level when platform is down

**Mechanical access ramp** folds down when unit is lifting and creates a barrier against rolling off the platform

Version for public buildings with **door**with electric lock for upper landing and a control pillar