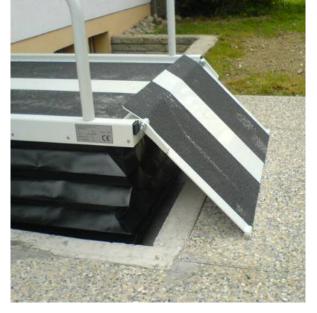

**Optional safety bar** for creating barrier at upper level when platform is down

**Mechanical access ramp** folds down when unit is lifting and creates a barrier against rolling off the platform

Version for public buildings with **door**with electric lock for upper landing and a control pillar