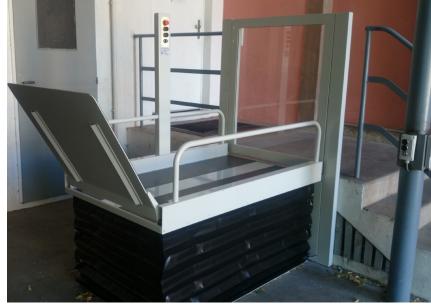

#### The vertical platform lift for lifting heights up to 970 mm

Where ramps are too steep or too long – where stairlifts or elevators are needless due to too small a difference in altitude – the Liftboy is the optimal solution. With the help of our Liftboy models, wheelchair users and physically disabled persons can get over differences in altitude of up to 97 cm.

The Liftboy is designed for indoor and outdoor use! As the weatherproof lifting platform with a total weight of only 70 kg can easily be put up, it offers a perfect solution also for urgent or temporary needs. The lift can be equipped with special side entry or exit, upper access gate or transport wheels.

#### Liftboy 1/2/3 - Technical Specification

| Facts                      |                                     |                                     | Construction examples        |
|----------------------------|-------------------------------------|-------------------------------------|------------------------------|
| Type                       | Liftboy 1                           | Liftboy 2 / 3                       | Standard                     |
| Lifting height             | 595 mm                              | 830 / 970 mm                        | 180° entry-exit              |
| Loading capacity           | 180 kg                              | 300 / 240 kg                        |                              |
| Lifting speed              | 15 mm/s                             | 15 mm/s                             | Side exit on top level       |
| Minimum height of platform | 100 mm                              | 120 / 135 mm                        |                              |
| Drive system               | 24V actuator with scissor mechanism | 24V actuator with scissor mechanism |                              |
| Internal dimensions        | 713 × 1170 mm                       | 800 × 1495 mm                       | Side entry on<br>lower level |
| External dimension         | 810 × 1180 mm                       | 924 × 1505 mm                       |                              |
| Power supply               | 1 × 230V / 50-60Hz                  | 1 × 230V / 50-60Hz                  |                              |