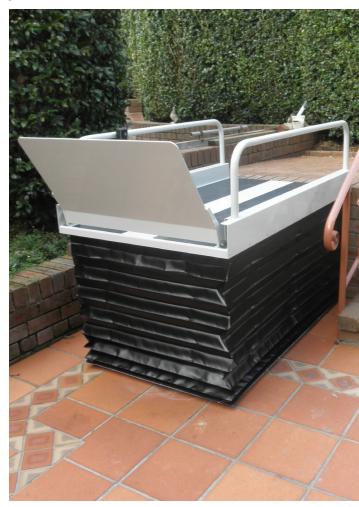

The Liftboy is designed for indoor and outdoor use! As the weatherproof lifting platform with a total weight of only 70 kg can easily be put up, it offers a perfect solution also for urgent or temporary needs. The lift can be equipped with special side entry or exit, upper access gate or transport wheels.

#### Reliable

Designed for outdoor or indoor installation, a strong motor in combination with robust electronics ensure a reliable and low-maintenance performance.

Simple placement of unit for temporary uses