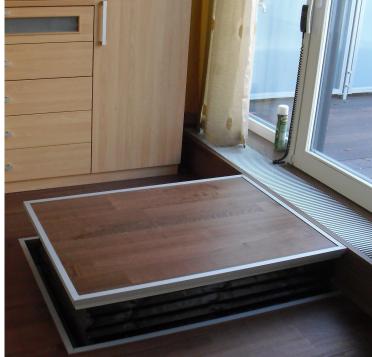

**Handset on spiral cable** for a conforable control on the platform

Version with **side exit on upper level** and control pillar

**Platform in a pit** as an option with obstruction-free surface