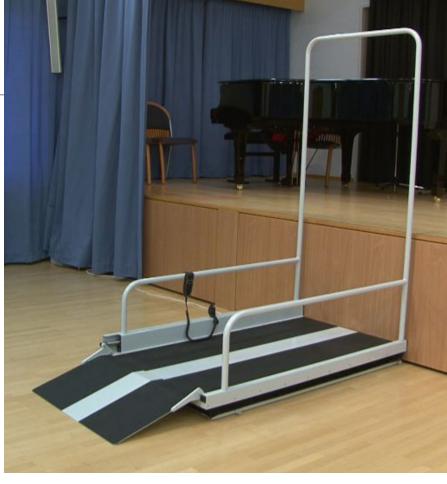

**Optional safety bar** for creating barrier at upper level when platform is down

**Mechanical access ramp** folds down when unit is lifting and creates a barrier against rolling off the platform

Version for public buildings with **door**with electric lock for upper landing and a control pillar