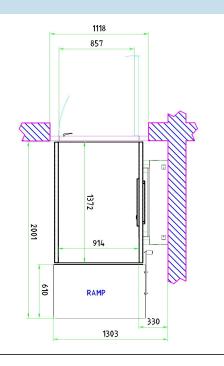

#### **Elevex** - Technical Specification

| Loading capacity       | 340 kg                        |
|------------------------|-------------------------------|
| Lifting height         | 1830 mm                       |
| Standard platform size | 914 x 1372 mm                 |
| Drive system           | ACME screw drive              |
| Lifting speed          | 0,11 m/s                      |
| Min. platform height   | 70 mm                         |
| Standard colour        | Light grey                    |
| Noise level            | Under 60dB                    |
| Temperature range      | +45°C down to -30°C           |
| Drive motor            | 0,75 kW                       |
| Power supply           | 1×230V / 50-60Hz              |
| Conformity             | CE according to MD 2006/42/EC |