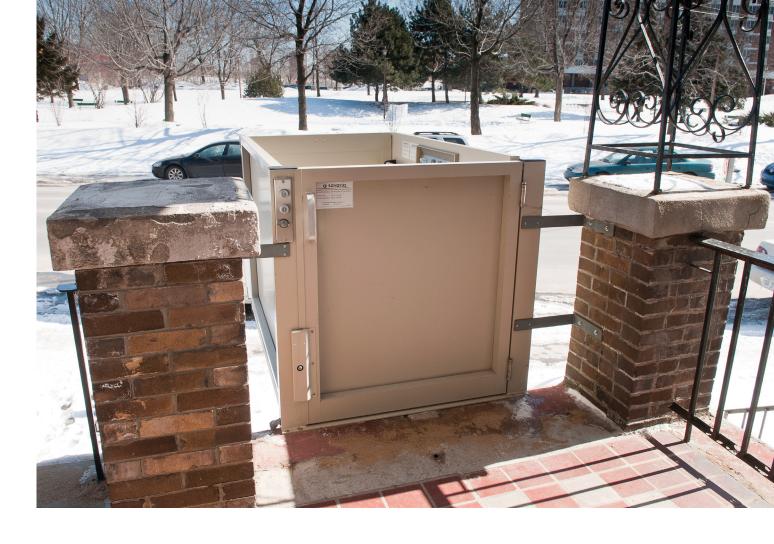

## The vertical platformlift for lifting heights up to 1830mm

The Elevex is a vertical platform lift designed for low-rise travel indoors or outdoors. With its durable design, the Elevex is popular for accessing decks and porches even in demanding climates and is ideal for outdoor use in public and private buildings.

At the heart of the Elevex is the reliable operation of the ACME screw drive which delivers precision movement and performance you can count on day after day. Handling up to 340kg this lift can carry a passenger in a wheelchair with ease. An array of safety features ensures safe operation including sensors to stop the lift if it senses an obstruction. The Elevex is an easy and economic way to add access for low-rise travel.

## **Free standing drive tower** for ease of installation

## Free-standing

The free-standing drive tower permits a fast and simple installation with only minimum constructual works required on site.