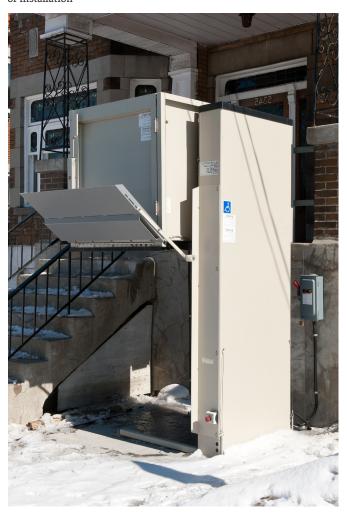

## Free-standing

The free-standing drive tower permits a fast and simple installation with only minimum constructual works required on site.

#### Reliable

Especially designed for outside installation, the screw drive and the robust electrics provide for a safe drive and a low-maintenance operation.

**Side exit** on upper level and access ramp on the platform