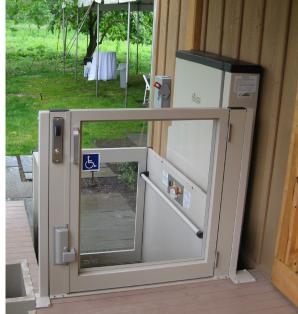

## The vertical platformlift for lifting heights up to 1830mm

The Elevex is a vertical platform lift designed for low-rise travel indoors or outdoors. With its durable design, the Elevex is popular for accessing decks and porches even in demanding climates and is ideal for outdoor use in public and private buildings.

At the heart of the Elevex is the reliable operation of the ACME screw drive which delivers precision movement and performance you can count on day after day. Handling up to 340kg this lift can carry a passenger in a wheelchair with ease. An array of safety features ensures safe operation including sensors to stop the lift if it senses an obstruction. The Elevex is an easy and economic way to add access for low-rise travel.

#### Reliable

Especially designed for outside installation, the screw drive and the robust electrics provide for a safe drive and a low-maintenance operation.

**Side exit** on upper level and access ramp on the platform