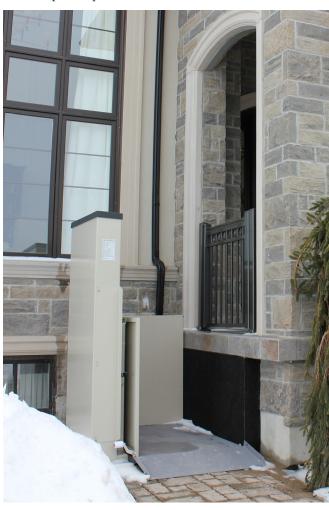

## The vertical platformlift for lifting heights up to 1830mm

The Elevex is a vertical platform lift designed for low-rise travel indoors or outdoors. With its durable design, the Elevex is popular for accessing decks and porches even in demanding climates and is ideal for outdoor use in public and private buildings.

At the heart of the Elevex is the reliable operation of the ACME screw drive which delivers precision movement and performance you can count on day after day. Handling up to 340kg this lift can carry a passenger in a wheelchair with ease. An array of safety features ensures safe operation including sensors to stop the lift if it senses an obstruction. The Elevex is an easy and economic way to add access for low-rise travel.