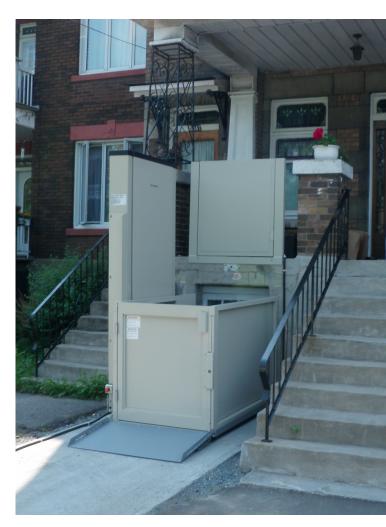

## The vertical platformlift for lifting heights up to 1830mm

The Elevex is a vertical platform lift designed for low-rise travel indoors or outdoors. With its durable design, the Elevex is popular for accessing decks and porches even in demanding climates and is ideal for outdoor use in public and private buildings.

At the heart of the Elevex is the reliable operation of the ACME screw drive which delivers precision movement and performance you can count on day after day. Handling up to 340kg this lift can carry a passenger in a wheelchair with ease. An array of safety features ensures safe operation including sensors to stop the lift if it senses an obstruction. The Elevex is an easy and economic way to add access for low-rise travel.

## **Free standing drive tower** for ease of installation

## Free-standing

The free-standing drive tower permits a fast and simple installation with only minimum constructual works required on site.