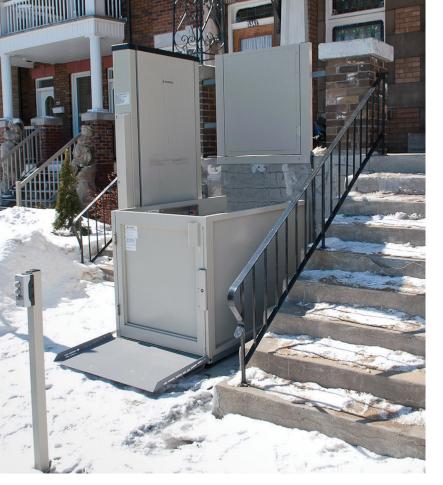

## The vertical platformlift for lifting heights up to 1830mm

The Elevex is a vertical platform lift designed for low-rise travel indoors or outdoors. With its durable design, the Elevex is popular for accessing decks and porches even in demanding climates and is ideal for outdoor use in public and private buildings.

At the heart of the Elevex is the reliable operation of the ACME screw drive which delivers precision movement and performance you can count on day after day. Handling up to 340kg this lift can carry a passenger in a wheelchair with ease. An array of safety features ensures safe operation including sensors to stop the lift if it senses an obstruction. The Elevex is an easy and economic way to add access for low-rise travel.

# **Main advantages** of the Elevex platformlift

- Up to 1830mm lifting height
- Smooth and stable drive
- Free standing drive tower, fixing only below the platform floor
- Drive tower to be mounted in 1 piece for a fast and simple installation
- Reliable and safe ACME screw drive
- With or without upper landing gate
- With automatic access ramp
- Entry-exit on same side or at 90°