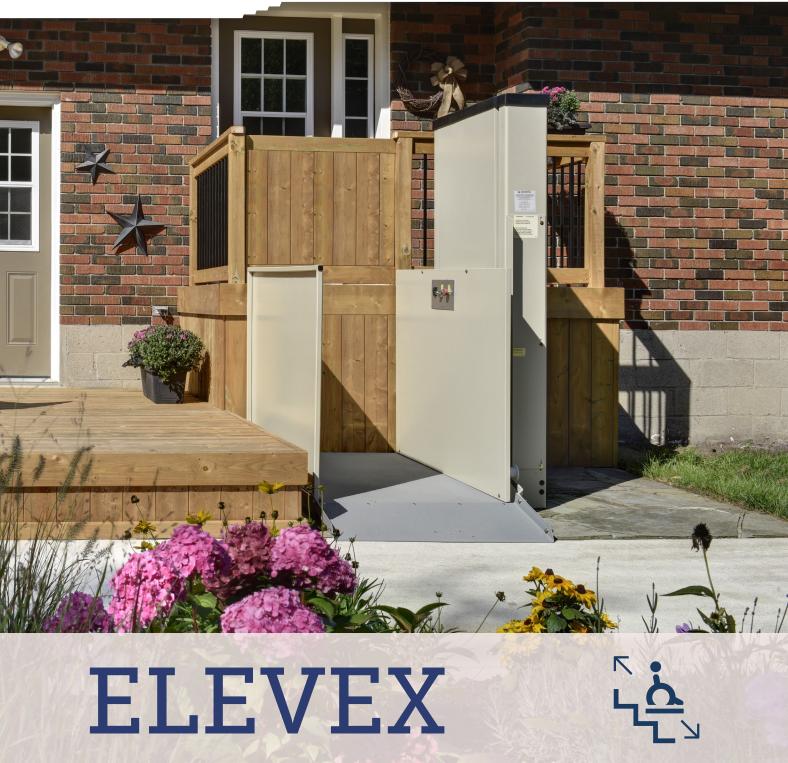

## The vertical platformlift for lifting heights up to 1830mm

The Elevex is a vertical platform lift designed for low-rise travel indoors or outdoors. With its durable design, the Elevex is popular for accessing decks and porches even in demanding climates and is ideal for outdoor use in public and private buildings.

At the heart of the Elevex is the reliable operation of the ACME screw drive which delivers precision movement and performance you can count on day after day. Handling up to 340kg this lift can carry a passenger in a wheelchair with ease. An array of safety features ensures safe operation including sensors to stop the lift if it senses an obstruction. The Elevex is an easy and economic way to add access for low-rise travel.

**Robust design** for installation in any climate

## **Free standing drive tower** for ease of installation

## **ELEVEX**