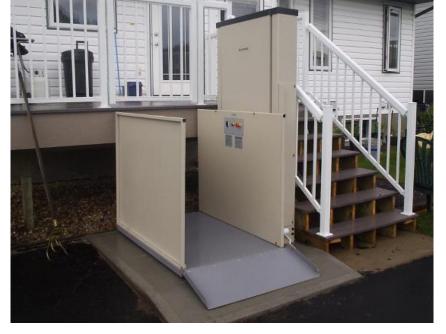

## The vertical platformlift for lifting heights up to 1830mm

The Elevex is a vertical platform lift designed for low-rise travel indoors or outdoors. With its durable design, the Elevex is popular for accessing decks and porches even in demanding climates and is ideal for outdoor use in public and private buildings.

At the heart of the Elevex is the reliable operation of the ACME screw drive which delivers precision movement and performance you can count on day after day. Handling up to 340kg this lift can carry a passenger in a wheelchair with ease. An array of safety features ensures safe operation including sensors to stop the lift if it senses an obstruction. The Elevex is an easy and economic way to add access for low-rise travel.

## **Free standing drive tower** for ease of installation

## Free-standing

The free-standing drive tower permits a fast and simple installation with only minimum constructual works required on site.